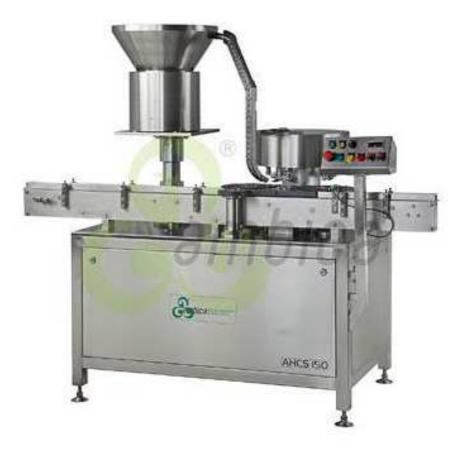

# Automatic High Speed 6 Head Aluminum Cap Sealing Machine AHCS-200

#### **Salient Features**

- Arts coming in contact with the container or the Aluminum Cap or exposed to the atmosphere are made out of Stainless Steel for long life.
- Single Motor synchronizes Conveyor, Star Wheels and Platform Turret and the speed can be varied by VFD.
- In feed/Exit Star Wheel is equipped with safety clutch for automatic stoppage of machine in case of jamming and / or overloading.
- No Cap in Chute Machine Stop mechanism.
- Inbuilt Pulse Counter.
- Container Overturn Machine Stop mechanism.
- Spring loaded free spinning Sealing Rollers eliminate any damage to Aluminum Caps and allows greater flexibility of variation in the container neck dia.
- Quick & very easy change over and setting from one size of container to another by a single ratchet.
- Unique Sealing Rollers impart uniform, scratch free, fit tight and reliable skirting and sealing.
- Sealing pressure can be varied to suit different gauges and sizes of Aluminum Caps.