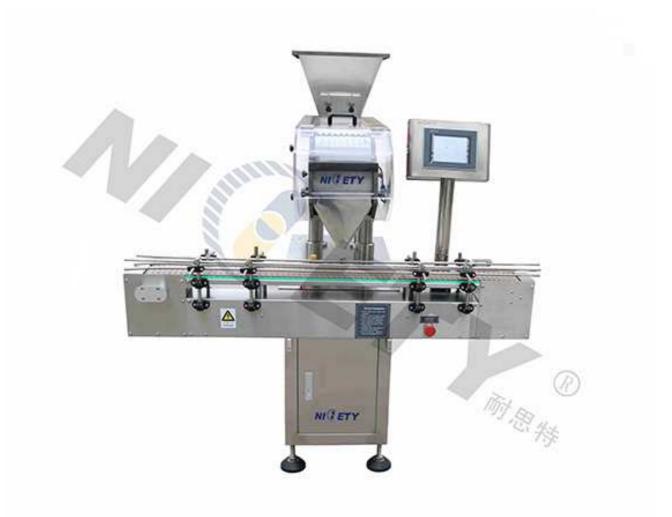

## **DJL-8 Electronic Counter**

This equipment is mainly used for bottle packing of tablets (including abnormal tablets), capsules, gels (including transparent gels and opaque gels) pills and similar solid granules. Highly accurate counting.

Using our own original high anti-dust sensor technology, the machine works accurately with good stability in heavy dust conditions.

Feeding evenly with quiver, special patent filling part protects materials from harm.

No bottle under the filling hopper, no materiel in the supply hopper, or the photoelectric sensor box is abnormal, the machine makes alarm.

The special filling hopper avoids the materials jam, small mouth bottle can quickly bottling. (Available as an option)

## **Technical Parameter:**

| Applicable    | 00-5#capsules,soft gels φ5.5-22normal tablets, special shape tablets, coating tablets φ5.5-20pills and other solid granules              |
|---------------|------------------------------------------------------------------------------------------------------------------------------------------|
| Capacity      | 10∼40 BPM                                                                                                                                |
|               | 4500∼18000 bottles/shift                                                                                                                 |
| Working range | Adjustable from 2-9999 per bottle                                                                                                        |
| Power supply  | 220V/50Hz 0.7kw                                                                                                                          |
| Air supply    | 0.6Mpa, 10-18l/min                                                                                                                       |
| Size          | 1200*1280*1560mm                                                                                                                         |
| Weight        | 180kg                                                                                                                                    |
| Remarks       | Capacity is subject to the type and size of the bottle and tablet, as well as the quantity filled per bottle; 2. *BPM=Bottles per minute |