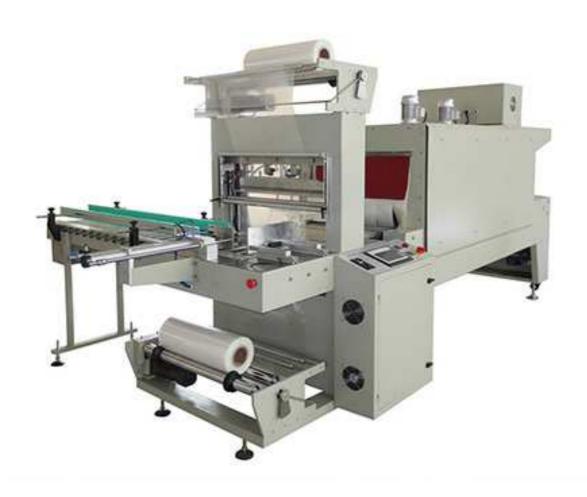

# Automatic Sleeve Sealing & Shrink Packing Machine BMD-800B

#### Features:

- 1. BMD-800A is a fully automatic shrink packaging machine including sleeve sealer and shrink tunnel which can feed products, seal and cut film and shrink film bag automatically. It is widely used in food, pharmaceutical, cosmetics, printing, hardware, and other industry.
- 2. Adopt durable "u" shape alloyed sealing knife and saw teeth cutting knife with anti-stick Teflon coats supported by four columns, the sealing line is very strong and can use thicker pe film for heavy products.
- 3. Only adjust the machine when product size changes.
- 4. Durable shrink tunnel with quality high temperature wires and connectors.
- 4. Adopt Siemens plc and colorful touch screen, Omron temperature controller, timer, relay, switch, and sensor.
- 5. Optional output roller table or conveyors are available.
- 6. Optional safety cover is available.