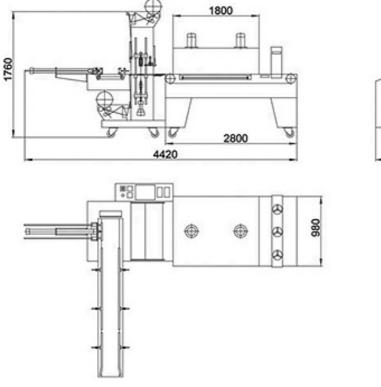

### Technical parameter:

| SEALING TYPE             | SLEEVE SEALING                                                              |
|--------------------------|-----------------------------------------------------------------------------|
| POWER SUPPLY             | 380V/50-60HZ/3PHASE                                                         |
| MAX PRODUCT SIZE         | 420(L) X 350(W) X 300(H) MM                                                 |
| MAX PACKING CAPACITY     | 18 PACKS PER MINUTE                                                         |
| FILM TYPE                | POLYETHYLENE (PE) FILM                                                      |
| MAX FILM SIZE            | 600 (WIDTH) X 280MM(OUTER DIAMETER)                                         |
| POWER CONSUMPTION        | MAX. 20KW                                                                   |
| TUNNEL OVEN SIZE         | 1800MM(L) X 600(W) X 400(H) MM                                              |
| TUNNEL CONVEYOR<br>SPEED | VARIABLE, CONTROLLED BY FREQUENCY CONVERTER                                 |
| TUNNEL CONVEYOR          | CHAINS WITH SILICON COATED RODS OR STEEL MESH<br>CONVEYOR                   |
| WORKING HEIGHT           | 850-900MM                                                                   |
| AIR PRESSURE             | 0.5MPA (5 BAR)                                                              |
| SEALING KNIFE            | DURABLE "U" SHAPE ALLOYED SEALING KNIFE AND SAW<br>TEETH CUTTING KNIFE WITH |
|                          | ANTI-STICK TEFLON COATS                                                     |
| OPERATION PANEL          | SIEMENS COLORFUL TOUCH SCREEN, OMRON<br>TEMPERATURE CONTROLLER              |
| MACHINE MATERIAL         | CARBON STEEL                                                                |
| MACHINE WEIGHT           | 1000KG                                                                      |
| MACHINE DIMENSIONS       | 4420 X 2590 X 1760MM                                                        |
| -                        |                                                                             |

## Layout: