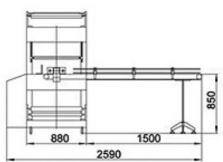

### Technical parameter:

| SEALING TYPE             | SLEEVE SEALING                                                              |
|--------------------------|-----------------------------------------------------------------------------|
| POWER SUPPLY             | 380V/50-60HZ/3PHASE                                                         |
| MAX PRODUCT SIZE         | 420(L) X 350(W) X 300(H) MM                                                 |
| MAX PACKING CAPACITY     | 18 PACKS PER MINUTE                                                         |
| FILM TYPE                | POLYETHYLENE (PE) FILM                                                      |
| MAX FILM SIZE            | 600 (WIDTH) X 280MM(OUTER DIAMETER)                                         |
| POWER CONSUMPTION        | MAX. 20KW                                                                   |
| TUNNEL OVEN SIZE         | 1800MM(L) X 600(W) X 400(H) MM                                              |
| TUNNEL CONVEYOR<br>SPEED | VARIABLE, CONTROLLED BY FREQUENCY CONVERTER                                 |
| TUNNEL CONVEYOR          | CHAINS WITH SILICON COATED RODS OR STEEL MESH<br>CONVEYOR                   |
| WORKING HEIGHT           | 850-900MM                                                                   |
| AIR PRESSURE             | 0.5MPA (5 BAR)                                                              |
| SEALING KNIFE            | DURABLE "U" SHAPE ALLOYED SEALING KNIFE AND SAW<br>TEETH CUTTING KNIFE WITH |
|                          | ANTI-STICK TEFLON COATS                                                     |
| OPERATION PANEL          | SIEMENS COLORFUL TOUCH SCREEN, OMRON<br>TEMPERATURE CONTROLLER              |
| MACHINE MATERIAL         | CARBON STEEL                                                                |
| MACHINE WEIGHT           | 1000KG                                                                      |
| MACHINE DIMENSIONS       | 4420 X 2590 X 1760MM                                                        |
| -                        |                                                                             |

## Layout: