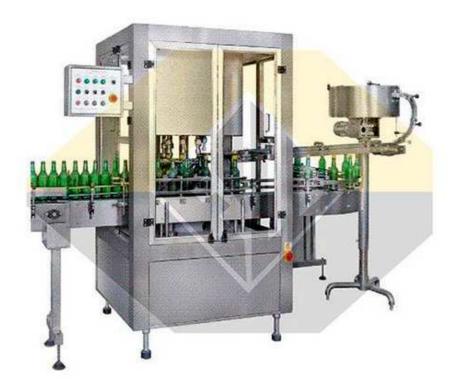

## VCY-8 Automatic Chuck Capping Machine

VCY-8 Automatic Chuck Capping Machine is special designed for cylinder bottles. It uses plastic inner cap and outer cap for capping. The max capping speed can reach 100 bottles/min.

## Features:

- 1. It can suitable for recovery bottles
- 2. The performance is stably, operation is convenient.
- 3. The device is reasonable with high automation capacity. The cap has special device for remove the reverse caps.
- 4. The cap has special device for remove the reverse caps.

## **Technique Parameter:**

| Numbers of manipulator    | 8 heads                                                    |
|---------------------------|------------------------------------------------------------|
| Container size Range      | Ф40mm-Ф100mm                                               |
| Container Height          | 80mm-280mm                                                 |
| Production Capacity       | ≤6000 Bottles/hour                                         |
| Suitable Cap size rang    | Diameter: Ф17mm-Ф35mm Ф12mm-Ф35mm                          |
| Suitable Cap Height       | 10mm-30mm                                                  |
| Power supply              | AC 220V; 50HZ (Or according to client voltage requirement) |
| Power                     | 3KW                                                        |
| Machine Dimension (L×W×H) | 2000mm×1100mm×2200mm                                       |
| Vacuum source             | 6.67×10-2 Pa Air-drawing speed:15L/S                       |