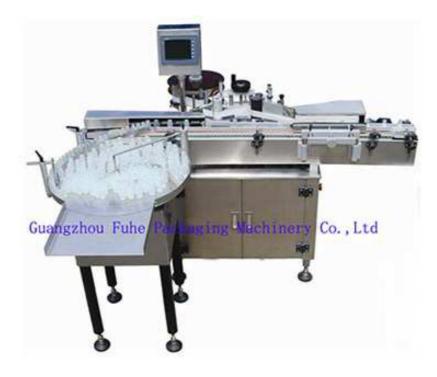

## KLTB-S Vertical Round Bottle Labeling Machine

This equipment used PLC micro-computer software control system, which has powerful memory function, and able to pre-setting 50 group of labeling parameters. It is simple and quick operation. The label controlled by mutual inductance stepper motor. It ensures that the speed of sending label is same as the imported inverter, to ensure that the machine's stability and reliability.