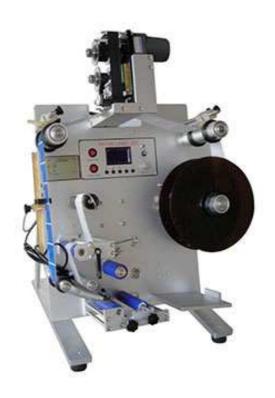

## Semi Automatic Vertical Round Bottle Labeling Machine YS-130

## **Product information:**

- 1. Imported electromagnetic clutch and high precision
- 2. Advanced anodizing aluminum alloy, longer life.
- 3. The motor of vertical bottle labeling machine can meet the heavy load, long time operation.
- 4. All spare parts and standard adopt stainless steel material.
- 5. PLC control, human-machine interface control panel more fashionable
- 6. Import inspection standard optical coupling, to guarantee the high precision accuracy.
- 7. This vertical bottle labeling machine suits for round bottles, double label or more labels
- 8. Can equipped with date printer
- 9. Application: vertical bottle labeling machine is suitable for variety of round bottle container, double label round bottle, multi label round bottle labeling and printing, such as: glass bottle, plastic bottles, tins etc.

## **Technical introduction:**

| Model                      | YS-130                                      |
|----------------------------|---------------------------------------------|
| Voltage                    | AC220V/50HZ 150W                            |
| Label size                 | Max: 120(W)*400(L)mm Min:10(W)*30(L)mm      |
| Round bottle size          | Max: 125mm Min: 20mm                        |
| Label inner core dimension | Inner diameter: 75mm outside diameter:300mm |
| Dimension                  | 580*680*860mm                               |
| Net weight                 | 45kg (include coding machine)               |