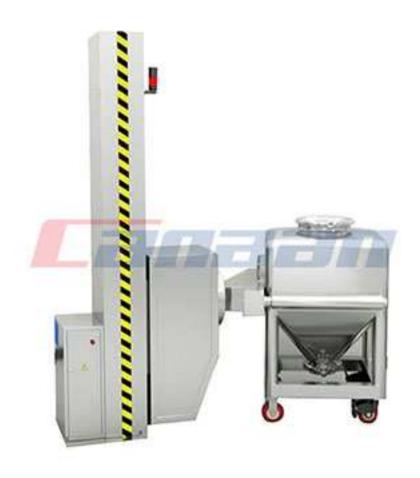

## HTD SERIES POST BIN BLENDER

IT CAN AUTOMATICALLY COMPLETE LIFTING, CLAMPING, MIXING AND DESCENDING TASKS AND CAN BE MATCHED WITH DIFFERENT SPECIFICATION PHARMA BINS TO SATISIFY LARGE BATCH AND VARIOUS MIXING. IT IS CONSIDERED AS IDEAL MIXING EQUIPMENT IN PHARMACEUTICAL FACTORY AND IWIDELY USED IN PHARMACEUTICAL, CHEMICAL AND FOODSTUFF INDUSTRIES.