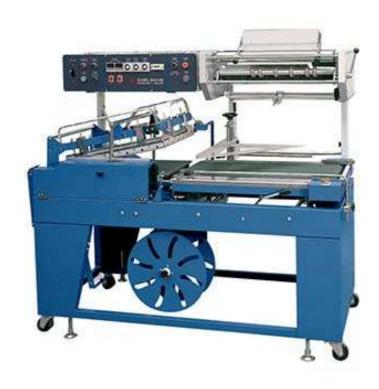

## PH-105 Full-Automatic L-Type Sealing Machine

## Features:

- Equipped with feeding conveyor, automatic feeding, sealing and cutting.
- Direct heating type sealer, no smoke and tight closed.
- Photo-Cell devices installed to be sure of safety and packing size adjustment.
- With automatic waste reel system.
- Packing material PP, POF, PE, Center-Folded film.