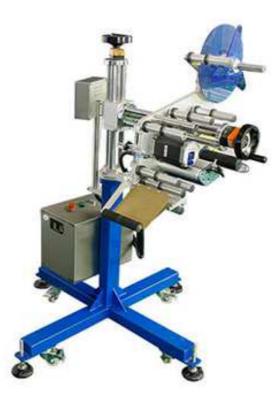

## Box Lid Automatic Labeling Machine HL-T-902

HL-T902 on line labeling applicator, Can be related to the production line, the flow of products, on the plane, curved labeling, implementing online marking, realize supporting to spurt the code conveyor belt, the flow through the object labeling

## **Technical Parameter:**

| Model                 |        | HL-T-902                                    |  |
|-----------------------|--------|---------------------------------------------|--|
| Labeling Accuracy     |        | ±1mm                                        |  |
| Labeling Speed        |        | 40-150pcs/min                               |  |
| Applicable Dimensions | 1      | Depends on the pipeline delivery parameters |  |
| Applicable Labe Size  | Length | 6mm-250mm                                   |  |
|                       | Width  | 6mm-160mm                                   |  |
| Power Supply          |        | 220V/50HZ                                   |  |
| Weight                |        | 70KG                                        |  |
| Machine Size (LxWxH)  |        | About 1100mm*700mm*1450mm                   |  |
| Delivery Time         |        | 10-15 Days                                  |  |
| Туре                  |        | Manufacture, Factory, Suppier               |  |
| Packaging             |        | Wooden box                                  |  |
| Shipping Method       |        | Sea.Air and Express                         |  |
| Payment Term          |        | L/C, T/T, Money Graml etc                   |  |