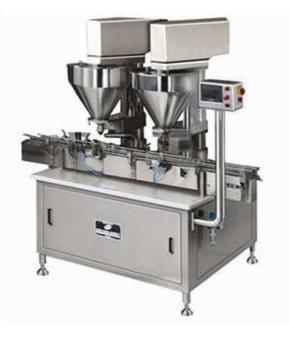

## Powder Filling Machine NAPF-1

We are proud to introduce ourselves as a predominant Automatic Powder Filling Machine, Powder Filling line Manufacturer and supplier, Exporter in India. Powder Filling Machine is highly valued in the industry for their high reliability as well as effectual. The automatic Powder filling machine is manufactured from the best quality material and serves for a longer phase of time. We provide Automatic Powder Filling Machine, Powder Filling line, at the most competitive prices.

## **Product Details:**

| Model                  | NAPF-1                                                                              |
|------------------------|-------------------------------------------------------------------------------------|
| Servo Motor            | 750 Watt                                                                            |
| Air Consumption        | 4 to 6kg pressure                                                                   |
| Height of Conveyor     | 860 mm (+ 50 mm adjustable height)                                                  |
| Machine Dimensions     | 1525mm (L) X 700mm (W) X 1800mm (H) approx                                          |
| Case Dimensions        | 1800mm (L) X 900mm (W) X 2400mm (H) approx                                          |
| Net Weight             | 400 Kg. Approx                                                                      |
| Gross Weight           | 550 kg Approx                                                                       |
| Power                  | 750 Watt                                                                            |
| Output/Minute          | 1200 to 1800 (UP to 25 gms Filling Size) 800 to 1200 (Above 25 gms<br>Filling Size) |
| Electrical Supply      | 440V 3 Phase + Neutral + Earthing                                                   |
| Electrical Load        | 1.8 KW                                                                              |
| Air Pressure           | 4 to 6 bar pressure                                                                 |
| Direction of Movement  | Left to Right                                                                       |
| Number of Filling Head | 1 Head                                                                              |
| Stirrer Motor          | 1 HP / 415 Volts 50 Hz                                                              |
| Conveyor Motor         | 0.5 HP / 415 Volts 50 Hz.                                                           |