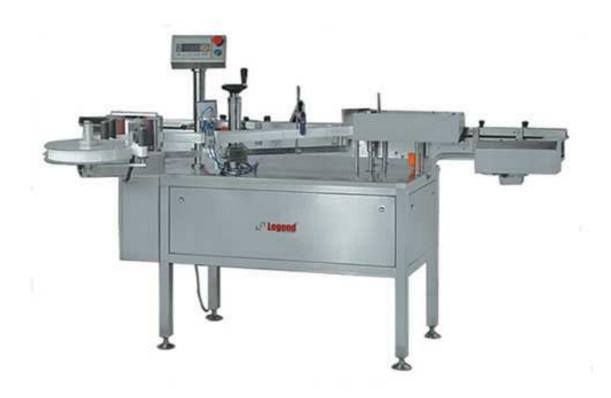

## Automatic high Speed Self Adhesive Round Container Labelling Machine

Latest sophisticated PLC /Microprocessor controlled Label Dispensing system with user friendly Sensing interface for Label and Product with choice of Stepper or Servo Drive. The Machine is suitable for Labelling on Round Bottle, Jars and other round objects and is capable of Labelling up to 150 containers per minute depending on products diameter and label size.

## Salient features:

- Suitable for Overlap Labelling.
- "No Container No Label" sensor provided to avoid wastage of labels.
- PLC based operation and VFD for speed control.
- Digital Counter provided for total labelled containers.
- An inbuilt real time speed indicator will show actual speed of machine.
- Label Roll End machine stop system provided.
- No need of any Change Parts during change over of size.
- In compliance with cGMP

## **Technical Specifications:**

- Production Rate: 50 to 150 containers/min. depending upon label length & container dia.
- Dispensing Speed: 15 mtr/ minute
- Power Specification: 0.5 H.P, 220 Volts, 1 Phase, 50 Hz.
- Container Dia.: 16 mm to 80 mm
- Label size: Length: 20 mm to unlimited, Width: 10 mm to 90 mm