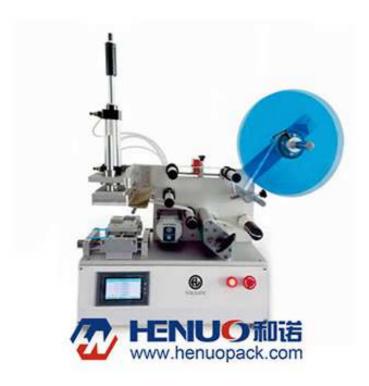

## Semi Auto Flat Labeling Machine HNTB-P100

This machine is suitable for manual applying labels on flat products such as cartons, pouches, bottles, plastic caps, etc. Applicable labels: adhesive labels, adhesive film, electronic monitoring code, bar code and so on.

## **Features**

- 1. Can be used for a variety of workpiece labeling, flat surface, circular surface, concave plane labeling, and irregular workpiece.
- Using PLC + subdivision stepper motor drive to send the label accurately, discharge
  mechanism having brake function to ensure that the label roll tight and detecting accurately,
  label roll having bypass correction mechanism to prevent the label deviating from left to
  right.
- 3. Circuit and gas set separately, gas circuit having air cleaning device to avoid air damage to electrical appliances, and to extend the life of equipment; machine using advanced aluminum and stainless steel with high quality.
- 4. Configuration of high and low stroke adjustable function, different height of product labeling, without replacement of the mold.
- 5. White compute box installed on the bottom with stainless steel and advanced aluminum alloy to enhance the equipment grade.
- 6. With manual / automatic two kinds of labeling control methods. Workers can choose to use the sensor or foot to achieve the control of the label; set manual and automatic control button, the length of label sending can be adjustable.