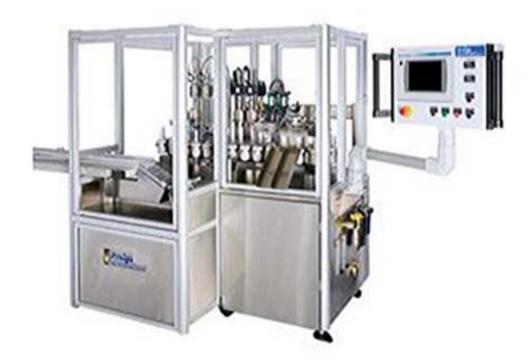

## ProTrac Syringe Filler

The ProTrac system with speeds to 220 syringes per minute features a race track design, dual filling and closing stations as well as multiple post filling options.

## **FEATURES:**

- Twin Head, Fully Automatic Syringe Filling & Closing
- Single Barrel Syringes
- Plunger/Piston Insertion w/Air Release
- Servo Driven Fill Station w/ Recipe Saving & Recall
- Syringe Size Range to 2" Diameter
- Service and On-Line Support via Ethernet/Modem
- Optional Sanitary Fill Station
- Clean Room Installations
- Vacuum Filling
- Optional Explosion Proof Controls (Class 1 Division 1 & 2, ATEX 0 & 1)
- Pharmaceuticals, Cosmetics, Sealants & Adhesives, Grease & Food Products