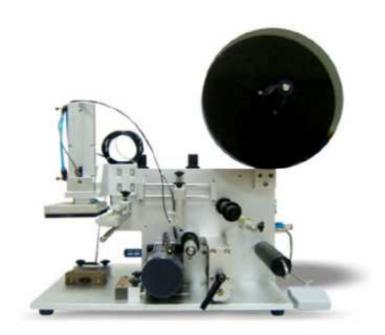

## Semi-Auto Flat Bottle Label Machine SM4-220

Stickers Flat bottle labeling machine, mainly applied to food, medicine, chemical and other industries in a circular container object on standard, labeling effect is good.

## Features:

Applicable to flat, square or irregular container, attached with a tag around two at the same time, and can choose the single side stick; In accordance with the product can be mounted to the printer or spurt the code machine