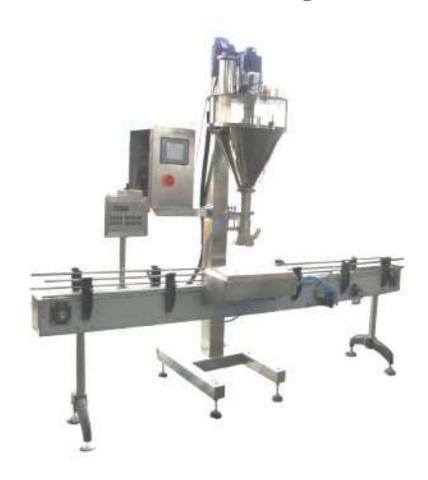

## BF-L10 Automatic Powder Bottle Filling Machine

This automatic bottle filling machine is mainly suitable for powder bottle filling with auger filler.

## Features:

- Automatic filling for barrel and jar.
- Stainless steel 304 frames construction.
- Anger filler feeds for powder.
- Explore chain belt conveyor with the automatic bottle positioning system.
- Speed control gear motor drives.

## **Specifications:**

| Filling Range      | 10~1000g                                                   |
|--------------------|------------------------------------------------------------|
| Weighing Precision | +-1~3g                                                     |
| Packing Speed      | 8~12 bottles/min.                                          |
| Voltage/Power      | AC380V 50HZ 0.75kw                                         |
| Air Consumption    | 0.36m³/min.                                                |
| Bottle Material    | Glass, PET, Aluminum, Iron                                 |
| Bottle Size        | Mouth dia.: 6~12cm; Bottom dia.: 8~15cm; Max. height; 18cm |
| Machine Dimension: | L*W*H=3000*750*1750mm                                      |
| Weight             | 240kg                                                      |