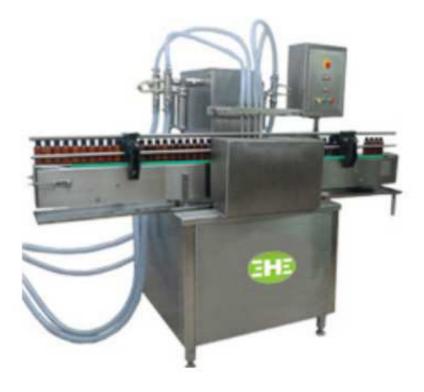

## Automatic Four Head Liquid Filling Machine

We have wide range of Semi Automatic Four Heads Volumetric Liquid Filling Machine. These kinds of machines are widely used for packaging of Juice, oil, shampoo and syrups used in Pharmaceuticals, Chemicals and Food Products.

## SALIENT FEATURES:

- » Machine is made compact & versatile.
- » S. S. 304 Elegantly Matt Finished Bodies with slat Conveyors.
- » Reciprocating Filling Nozzle to avoid Foaming.
- » Minimum Change over time.
- » Rigid vibration free construction for trouble free performance.
- » Flow of liquid can be changed.

## **TECHNICAL SPECIFICATION:**

| SUPPLY          | 230 Volts/1 Phase/50 HZ(three wire)          |
|-----------------|----------------------------------------------|
| CONVEYOR HEIGHT | 750mm <u>+</u> 50mm (Adjustable)             |
| PRODUCT         | 10 ml & 1000 ml (With Required change parts) |
| OUTPUT SPEED    | 40 to 60 BPM                                 |