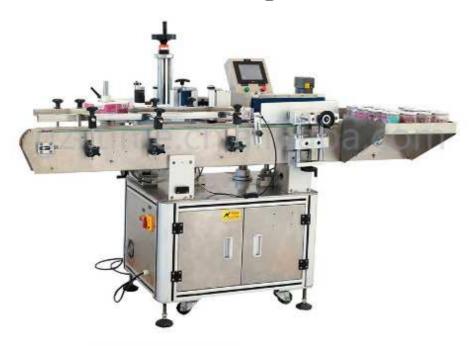

## XT-FTB 21100 Automatic Labeling Machine

- 1. It has 8-direction fine tuning function and higher labeling precision.
- 2. Wide applicable range. It can satisfy all-round labeling or semi-round labeling of round bottles.
- 3. Superior labeling quality. The labeling is flat without wrinkle.
- 4. Intelligent control, automatic photoelectric tracking. It has the function of no labeling service available in the case of no material in place.
- 5. It is characterized of high configuration and stability. It adopts Panasonic PLC+Panasonic 5.7" touch screen+SUNX electric eye + servo drive.
- 6. Simple adjustment. Stepless speed regulating of labeling speed, conveying speed and bottle sorting speed can be realized according to relevant requirements.

## **Features description:**

- 1. The product is applicable to single or double sided labeling.
- 2. Flexible applications. It is suitable for single machine production as well as production line.

The product is applicable to round bottle labeling of pharmaceutical, food, cosmetic industries and other industries. It can connect front-end production line directly and perform bottles delivery to labeling machine automatically so as to improve production efficiency.

## **Product Details:**

- Model: XT-FTB21100
- Labeling precision: ±1mm (Product and label error not included).
- Labeling speed: 30~80pcs/min. (relate to products and label size).
- Applicable product diameter: (specific to round bottles) height: diameter: φ30mm~φ90mm
- Height: 25mm~230mm; (depend on the dimension scale of product)
- Applicable label size: length: 20mm~270mm.
- Width (width of backing paper): 15mm~120mm.
- Overall dimensions: about 1930mm\*1120mm\*1340mm (L\*W\*H).
- Adapter power: 220V/50HZ.
- Total weight: about 185Kg.