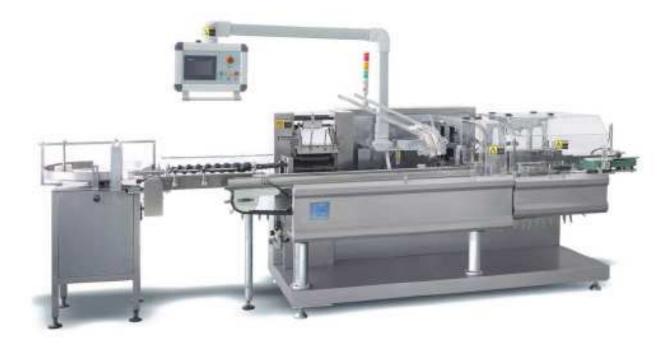

## JC-120P Automatic Horizontal System Cartoning Machine

This Automatic Horizontal System Cartoning Machine is suitable for automatic feeding bottle (round, square bottle) into carton (eight for blister or bottle). On line bottle unscramble and feeding, leaflet fold (1-4 folds) and feeding, leaflet detecting, carton opening and forming, products and leaflet pushing into carton, printing batch number, sealing carton with tuck-in or hot melt glue device. Automatically reject lacking of leaflet or product and finished product out.

## **Description:**

- International famous brand of electrical component such as PLC touch screen, frequency inverters, etc.
- Adopts human-machine operation system.
- Automatically stop when machine is overload.
- Automatically reject lacking of package product and leaflet.
- Automatically display trouble, Alarm and count finished products.
- Stable performance, operation is easy.