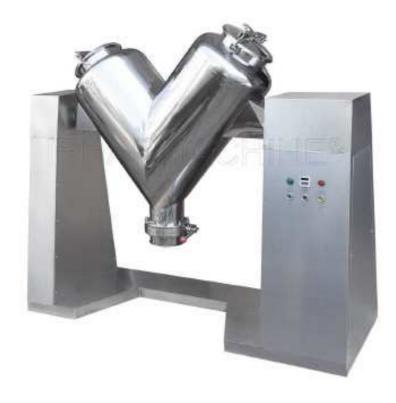

## V Blender Dry Powder Mixer Blending Machine V50 - V300

V type dry powder mixer blending machine is suitable for use in the pharmaceuticals, chemical and food industries for mixing powder or granular materials.

The cylindrical structure is the distinguishing feature and the mixing ability is well-proportioned and efficient with no blind spots in the cylinders and no accumulation of materials.

V type dry powder mixer machine is straightforward and it is easy to operate with the surface that is easy to clean in a highly finished stainless steel.