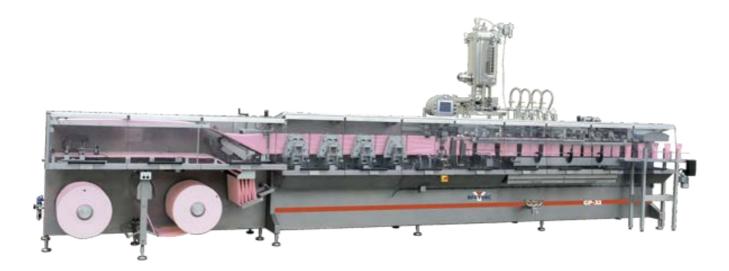

## GP-32 Doypack Bag Packaging Machine

- Front reels loading
- Machine with reduced sizes and higher output
- Self-supported frame, clean and without holes
- Standard stainless execution
- Reel shafts expandable without toolings
- Parallel sealings
- Low inertia cams
- · Low maintenance and high durability cutting device
- Net electrical configuration
- Remote tele assistance
- Simplex, duplex and triplex machine
- Continuous unwinding
- Formats memory programmed in recipes