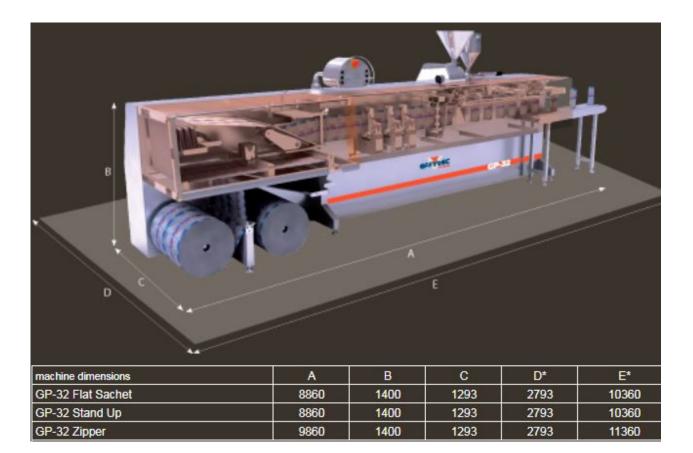

eter | 800mm                 | 800mm          | 800mm          | 800mm          | 800mm          |
| Core reel diameter    | 70-75 mm / 150-155 mm |                |                |                |                |
| Maximum output        | 70 cycles/min.        | 70 cycles/min. | 70 cycles/min. | 60 cycles/min. | 65 cycles/min. |
| Power consumption     | 20 kw                 | 25 kw          | 25 kw          | 27 kw          | 27 kw          |
| Air consumption (2)   | 250 l/min.            | 300 l/min.     | 350 l/min.     | 350 l/min.     | 350 l/min.     |

(1) Depending on product, film, formats and final machine configuration.

(2) Approx. data are for guidance only.

Effytec reserve the right to modify the machines due to ongoing technical development without prior notice.