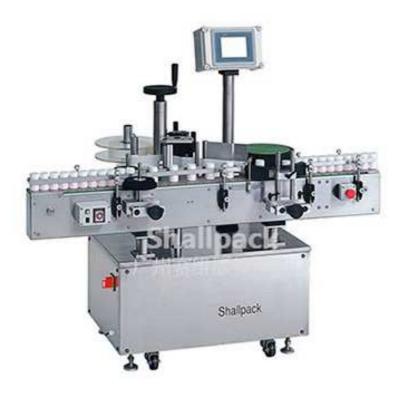

## Round Container Labeling Machine SL-4114

## Features:

- 1. The machine is applicable to circle label for round bottles at medicine, cosmetic industry etc.
- 2. The structure of roller rubbing labels is the best characteristic of this machine, so it is very precise and high-speed. In the past the machine adopted the belt structure to rub the label. Because in the course of belt running the phenomenon of deflection appears often, so it influences the precision of labeling. But the roller structure eliminates the inaccurate phenomenon.
- 3. The structure is so concise that it is easy to operate and repair for worker
- 4. No change parts are required for different bottle sizes because the detaching set is all-purpose.
- 5. Serve motor drives the labeling head, so maximum labeling speed is 60 meter per minute.
- 6. Advanced and kind human interface, and the on-line helping system.