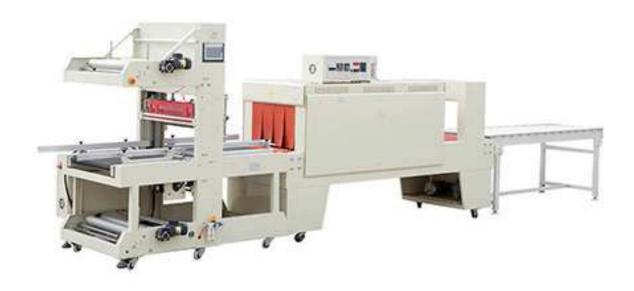

## ST6040Z+BSE6040A Sleeve Sealing Shrink Packing Machine

The straight-through sleeve sealing shrink packing machine adopts the direct feeding method, and the packaged articles can be free from the length limit. It is mainly suitable for long things or single shrink packaging of long-length objects or beverages, beer, mineral water, cans, glass bottles and other paper trays and cartons.