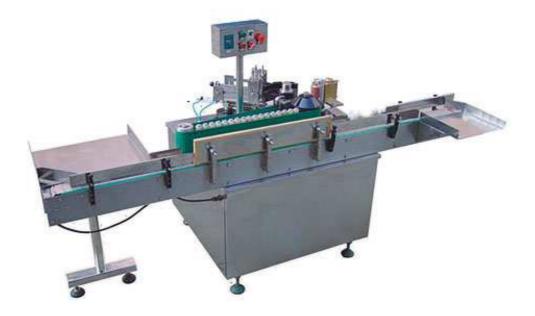

## Paste Labeling Machine

This machine is specially designed for paste labeling of various 10ml-500ml cylindrical bottles. And it is mainly made up of conveyor belt, glue feeding sector, labeling part, and label pressing sector.

Bottles to be labeled are conveyed by conveyor belt or screw rods, and labels are sent by label box to the printing part where they are marked with batch numbers. Then they are sent to label belt by the sizing plate where they will be labeled.