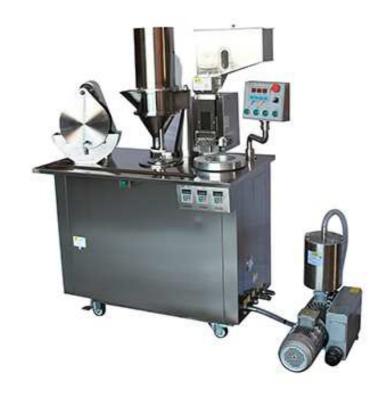

## CGN208-D Semi Auto Capsule Filling Machine

CGN208-D type capsule filling machine is a new efficient equipment based on DTJ-C model (old type) after research and development: easier more intuitive and higher loading in capsule dropping, U-turning, vacuum separation in comparison with the old type. The new type of capsule orientating adopts columns pill positioning design, which shortens the time in the replacement of mould from the original 30 minutes to 5-8 minutes. This machine is one type of electricity and pneumatic combined control, automatic counting electronics, programmable controller and frequency conversion speed regulating device. Instead of manual filling, it reduces labor intensity, which is the ideal equipment for capsule filling for small and medium-sized pharmaceutical companies, pharmaceutical research and development institutions and hospital preparation room.

## **Specification:**

| Model                 | CGN208-D                            |
|-----------------------|-------------------------------------|
| Mould changing time   | 5-10mins                            |
| Working capacity      | 25000—30000 pcs/hour                |
| Suitable capsule size | 000#、00L#、00#、0L#、0#、1#、2#、3#、4#、5# |
| Power supply          | 110V/220V/380V 4.0kw                |
| Compressed air        | 0.03m3/min 0.7Mpa                   |
| Vacuum pump           | 40m3/h                              |
| Overall dimension     | 1.14×0.7×1.63 m                     |
| Machine weight        | 380Kg                               |