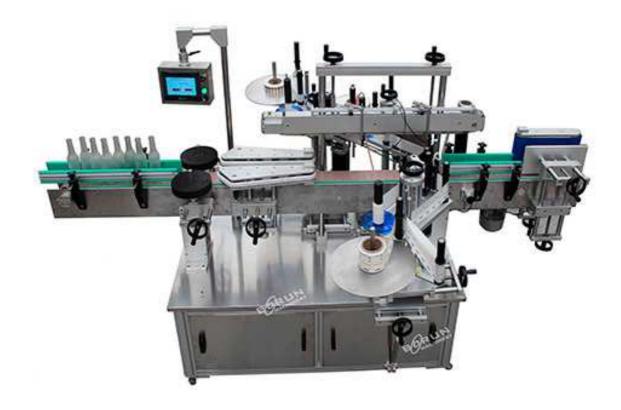

# BM-660 Automatic Square / Round Bottle Double Sided Adhesive Labeling Machine

This double sides adhesive labeling machine suitable for the symmetry and non-symmetry containers of wine, foods, cosmetic and label double-faced stickers on the shapes of flat, square, oval, cylinder and other anomalistic containers.

#### **Description:**

- 1) Heavy-duty construction utilizes oversized drive components combined with an aluminum and stainless-steel base frame for years of dependable service.
- 2) Various product infeed systems are available that provide precise product spacing and orientation. It can be used stand alone or integrated in-line and matching filling equipment speeds.
- 3) Advanced high torque micro-stepping driven applicators include ratio-offset and speed-following capability for accurate and reliable application of a wide variety of label materials.

4) Designed for the application of front and/or back panel labels with the capability to label containers that are round, square, oval or rectangular.