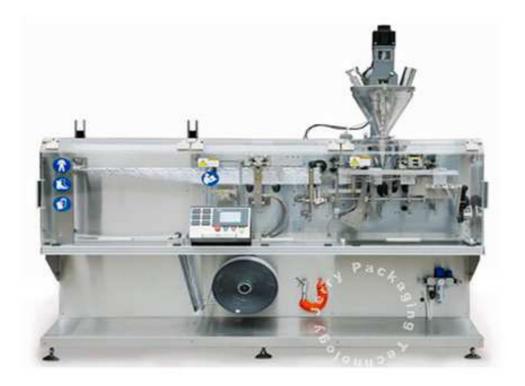

## JDXD-130B Horizontal Automatic Packaging Machine

JDXD-130B Horizontal automatic packaging machine contains motor film-releasing, film forming, bottom sealing, vertical sealing, cutting, pouch opening and filling, pouch transferring and top sealing. The cams on the main shaft finish the coordinated action driven by the motor and the encoder on the main shaft feedback the position single. Under the control of the PLC, it realizes the function of film roll—film forming—film in-shape—powder filling—sealing— finished products transferring. At last, the finished products will be manually put into boxes or cartons. The machine designs properly with a beautiful appearance. It adapts standard stripe sealing. It can realize automatic powder, granule, SC, EC, AS filling with changing the filling device. The whole machine uses SUS304 which has the feature of perfect anti-corrosion. The organic glass cover can prevent the flowing of dust which is more environmental-friendly.