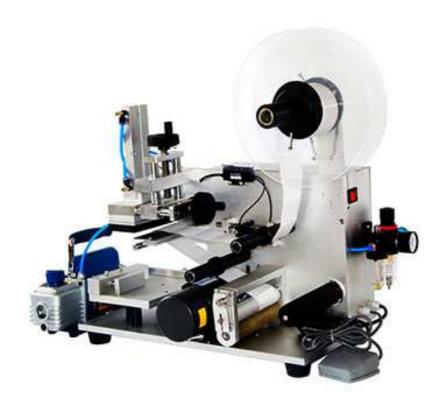

## LT-60 Flat Labeling Machine

The LT-60 flat labeling machine is designed for flat, square and other irregular surface and curved bottle body to ensure the accuracy and effect of labeling It use to label the PET bottle, plastic bottle, carton box and so on. It is widely use for foodstuff, beverage, rice and oil, medicine, daily and chemical filed. This machine improve label speed and label quality, which is easy to operate.

## **Technical parameters**

| Model                       | LT-60                   |
|-----------------------------|-------------------------|
| Voltage                     | AC 220V 50Hz/ 110V 60Hz |
| Power                       | 120w                    |
| Label speed                 | 25-50pacs/min           |
| Label accuracy              | ±1mm                    |
| Lavel roll inner diameter   | ≥φ75mm                  |
| Max label roll out diameter | ≤φ250mm                 |
| Product size                | 10mm-120mm              |
| Wide of label               | W60*L120mm              |
| Machine size                | 70*50*60cm              |
| Total weight                | 30kg                    |