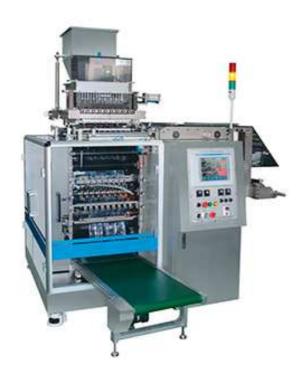

# Powder / Granulated Packaging Machine HSP-102

Suitable for individual packaging with Powder, Granule, Salt, Sugar, Solid, Condiment, Grain, Tea, Slica-gel, Deoxidation material, Pharmaceuticals and medicines, Health Food and others. Also, it can quickly respond to customer demand to make a product with beauty, stable and high quality.

### **FEATURES AND BENEFITS**

- This powder and granules packaging machine is designed and manufactured with according to K.G.M.P. and for continuous high speed operation.
- Filling, sealing, cutting position and pack length can be controlled by servo motor and differential gear.
- It has almost no leakage and film loss.
- It is easy to clean and maintain. This machine is designed for user-friendly using emergency alarm, safety cover, film trimming device, etc.

## **SPECIFICATION**

| MODEL               | HSP-102                                           |
|---------------------|---------------------------------------------------|
| PAKING LINE         | 2Lanes~6Lanes                                     |
| SPEED               | 60~120 packs/min (on 4 Lanes)                     |
| M/C DIMENSION       | W1,692×L1,995×H2,300mm                            |
| PACKING SIZE        | W30~100mm×L50~180mm                               |
| FILLING CAPACITY    | 0.5g~100g                                         |
| PACKING TYPE        | 4 Side Embossing Sealing                          |
| ADJUSTMENT OF PRINT | Photo~electric print registration & Servo Control |
| POWER CONSUMPTION   | 3Phase, 220/380V/440V×50/60HZ(5KWH)               |
| ELECTRIC POWER      | Motor 0.75KW Heater 800~1200W:4EA                 |
| WEIGHT              | about 1,200Kg~1,500Kg                             |