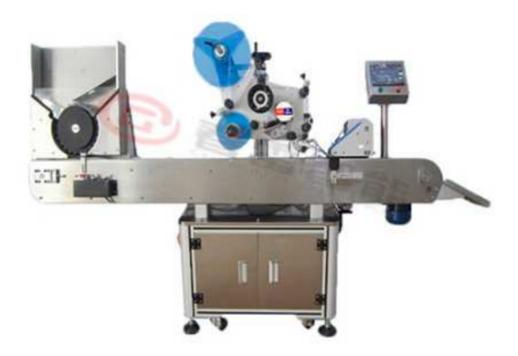

## Automatic Lipstick Labeling Machine

Automatic lipstick labeling machine it is suitable for the labeling of the circumference and half of the circumference of the cylindrical object that is not stable.

## Introduction:

1. It is suitable for the labeling of the circumference and half of the circumference of the cylindrical object that is not stable. It adopts the method of horizontal transmission and horizontal labeling to increase stability and improve labeling efficiency.

## Features:

1. Adopt side horizontal roller conveying mechanism, conveying and labeling at high speed and stability.

2. Adopting standard tape circumvention and deviation correction technology, rolling type labeling, excellent labeling quality, and improved packaging quality;

3. Intelligent control, non-standard automatic correction and automatic label detection to prevent missing labels and label waste;

4. Touch screen operation, simple and quick adjustment of various parameters, convenient operation;