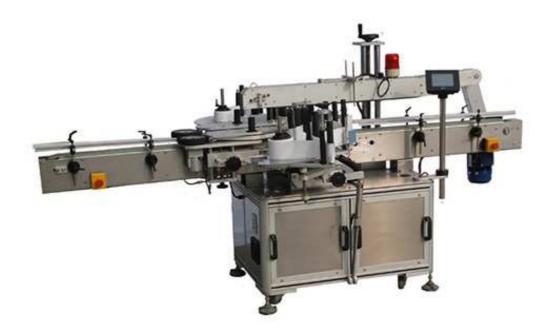

## Automatic Oval Bottle Labeling Machine

## Features

- 1. A wide range of application, to meet the 10-100mm diameter range of cylinder labeling
- 2. Labeling accuracy is high, the tag end to end local deviation  $\leq \pm 0.5$  mm
- 3. Clever extrusion device material, simply put the workpiece, and auto-complete labeling
- 4. Card position adjustment, simple the different workpiece labeling switch
- 5. Timing belt traction, greatly improving the mechanical stability