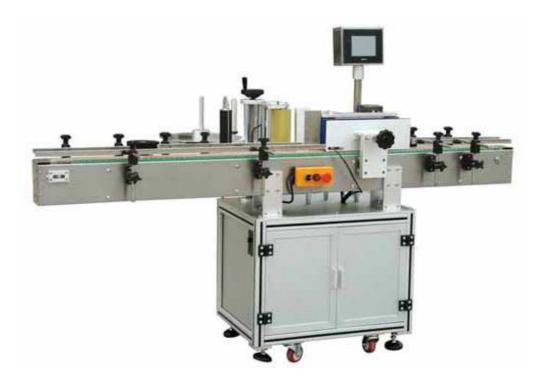

## TN-150X Automatic Bottle Labeling Machine

TN-150X intelligent dry adhesive labeling machine adopts programmable control, touch humanmachine interface, step drive sticker. The whole machine is convenient and intuitive, and has rich help functions and fault display functions. Automatic sticker labeling for various round containers.

## **Technical parameters**

- 1. Suitable for bottle diameter:  $\Phi$  20-100 mm
- 2. Bottle height: 80-200 mm
- 3. Label height: 10-130 mm
- 4. Lag length: 20-270 mm
- 5. Marking accuracy: ± 1 mm
- 6. Production Capacity: 40-150 pieces / points (related to material and label size)
- 7. Power supply: ~220 V, 50 Hz
- 8. Total power: 1.5 kW
- 9. Weight: approximately 200 kg
- 10. Overall dimensions: 2400 × 850 × 1450 mm (long × wide × high)