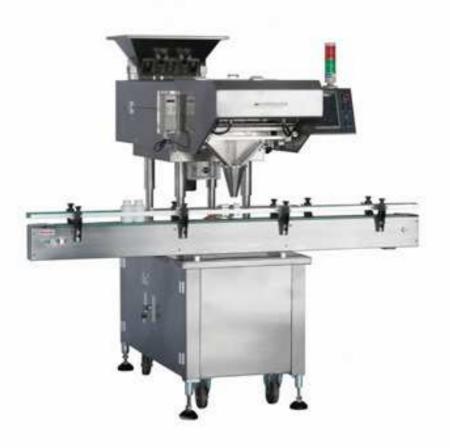

## Capsule Tablet Counting Machine

A newly improved Tablet/Capsule counting machine consists of 12 track format with single filling nozzle. Adoption of new Digital Camera System: CCD technology, the CCD-12 combines unerring accuracy with incredible value. The machine handles a wide variety of tablets, caplets and both hard and soft capsules with different shapes and sizes.

## **Key Features:**

- CCD technology with high speed digital camera
- Highly anti-dusty design
- Suitable for various capsule with different transparency
- Speeds up to 40 cpm based on 100-count bottles with vibration system
- Counter discrepancies is less than 1‰
- Operation stable and lower noise
- Bottle convey smoothly
- Touch screen Control System which is easy to control
- Simple Straight Forward Operator Controls
- Stainless Frame