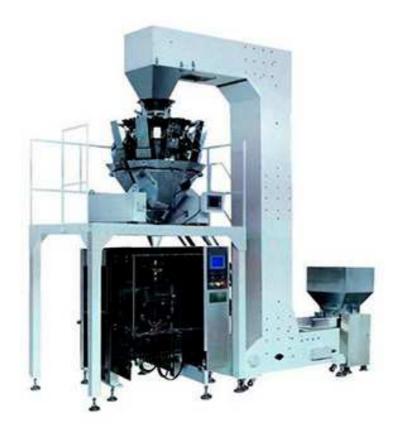

## Herbal Medicine Packaging Machine

Chinese herbal medicine packaging machine: Imported PLC control system, simple-operating, visual touch screw. Servo film feeding system, correct register, sealing and cutting positions adopt automatic correction device, high automation. Intelligent temperature controller is used, correct.

## Chinese herbal medicine packaging machine:

Imported PLC control system, simple-operating, visual touch screw.

Servo film feeding system, correct register, sealing and cutting positions adopt automatic correction device, high automation.

Intelligent temperature controller is used, correct temperature control, ensure nice, smooth seal. Perfect automatic alarming protective function, reduce the consumption up to the lowest. When the machine is combined with metering equipments, full packaging process including automatic feeding, metering, bag filling, date printing and automatic counting is completed.