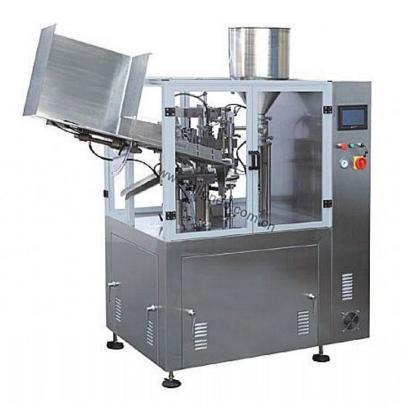

## **Automatic Tube Filling Machine QGGF- 60Z- C**

QGGF-60Z-C Automatic Tube Filling & Sealing Machine applies for production in cosmetic, light industry (daily use industrial goods), pharmaceutical and food industry etc. It can fill material such as grease, ointment, gel and sticky fluidextract into tube, then seal the tube end, stamp number and discharge finished product.

Technical parameter:

| Model                   | QGGF-60Z-C               |
|-------------------------|--------------------------|
| Usage                   | Metal tube               |
| Working Capacity        | 30-60 pieces per minutes |
| Filling Volume          | 2-80ml                   |
| Filling Error           | ≤±0.5%                   |
| Tube Diameter           | 12.5-25mm                |
| Tube Length             | 50-160mm                 |
| Working air pressure    | 0.5-0.6MPa               |
| The power of main motor | 1.1kw                    |
| Size                    | 1950×750×1850mm          |
| Weight                  | 900kg                    |