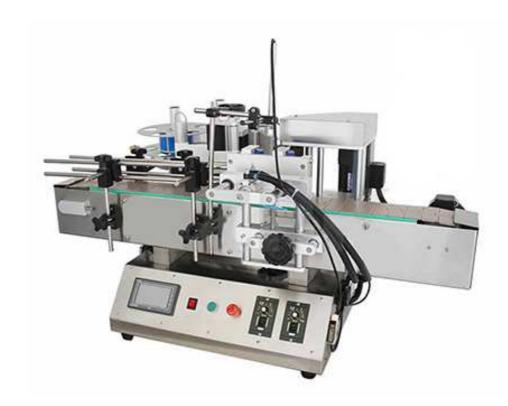

## Tabletop Double Side Round Bottle Labelling Machine HLT-120B

This round bottle labeling machine can be used for double side labeling. The desktop type labeling machine can save working space, but it can work automatically and accurately after you adjust and test working data. It is widely used to label round bottles like wine.