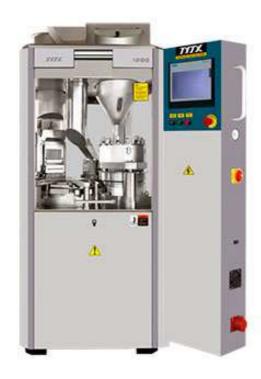

## NJP-1200 Automatic Hard Capsule Filling Machine

PLC control and electronic components choose the international famous brand, such as Siemens, Schneider, Omron and so on, nice, safely, reliablely. Touch screen and PLC control, scientifically, advanced, efficient. Advanced SEW motor and NASH vacuum pump guarantee the stability of the machine.