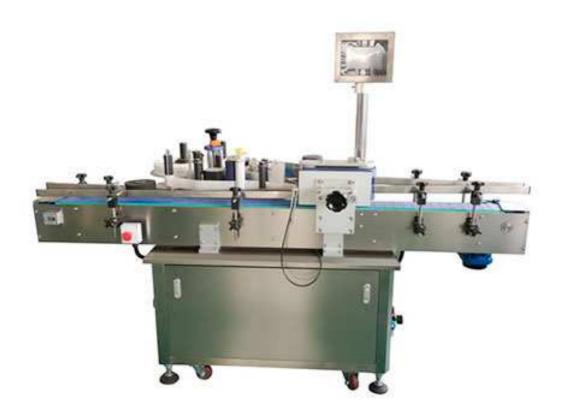

# Sticker Labeling Machine For Round Bottle MT-200

#### **Features**

- Labels wipped on the products by a turning soft belt
- Labeling machine produced accordance with CE certificated
- With Rail and Dispenser for Bottles Feeding
- Automatic Labeling, work independently or connected to a production line, save labors
- Easy to operate on Touch Screen, labeling controlled by PLC, no products, no labeling
- High Labeling Speed and Labeling Accuracy