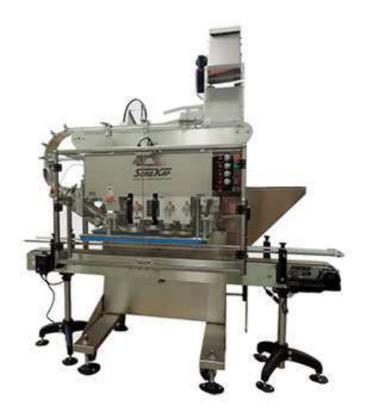

## SK6000X-BF6 Fully Automatic Capper

The SK6000X-BF6 is a fully automatic, inline, six spindle capper designed for large cap applications. This machine features NEW Cap Correction Technology to overcome cross-threading issues typical of large caps. Features an innovative belt feed system that eliminates vibratory bowls, overhead hopper loading and time consuming changeovers on a range of flat caps.

## Features include:

- Cap Alignment Cylinder
- Six spindles
- Two sets of mechanical clutches
- Front knob adjustments
- Non Vibratory Feeder
- Handles 400, 410 and CRC caps from 38mm up to 120mm
- Floor Level Loading
- 4-sided Guarding
- Fast Changeover
- Small Footprint
- Large Stainless Steel Hopper
- Dust Covers Maintain Clean Cap Supply
- Heavy duty stainless steel frame