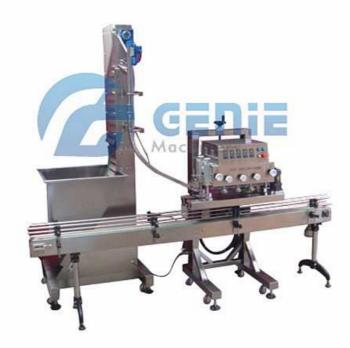

## JLC Spindle Capper

Our spindle type capping machine applies to different materials and standard screw caps, nozzle caps, duckbilled caps, push-in caps. It has torque capping heads, the pressure can adjust.

It is suitable for 10mm-120mm caps to avoid the disadvantage of traditional capping machine which work with one kind of bottle cap only with related capping head.

## Features:

Mutually independent mandrel speed setting.

Can be configured with any conveyor belt.

Regulating mechanism equips scale plate or counter to make visually adjustment and more convenient operation.

Configure lifting motor to realize auto lifting of main capping part.