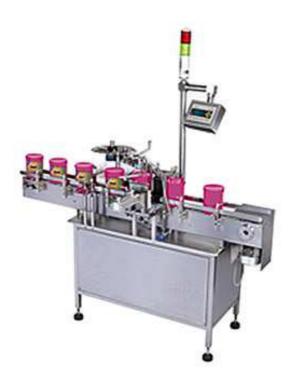

## Single Side Sticker Labeling Machine OBSL-120F

Fully Automatic, User Friendly, Sticker (Self-Adhesive) Labeling Machine Model OBSL-120F, Suitable to apply accurate Labels on Double Side (Front & Back) of Flat/Oval/Square shaped products having PET, Plastic, HDPE, LDPE, Glass or any other surface.

The Fully Automatic Single Side Sticker Labeling Machine incorporates latest sophisticated Microprocessor Controlled Stepper Motor Drive, Fiber Optic Label and Container sensing system. OBSL-120F Sticker Labeling machines are 100% User Friendly, Virtually Maintenance Free and does not require Data Inputs for Label Size.