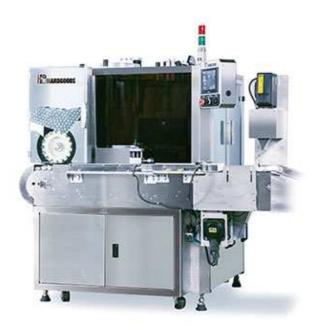

## HG Auto High Speed Horizontal Shrink Sleeve Applicator (HHS Series)

## **INFORMATION**

- 1. Specially designed for small product in tube shape, suitable for cap, body and overall packaging.
- 2. Incredibly linear high speed: 120 bottles per minute, the highest speed among Taiwan suppliers.
- 3. Sleeving is precise and stable even in super high speed motion.
- 4. Simple and elegant design of machine structure minimizes the possibility of trouble and makes maintenance convenient.
- 5. Whole machine body is made of SUS304, elegant in appearance, compact in construction, solid and durable in use.
- 6. Equipped with semi-auto feeding hopper as option for high speed production.
- 7. Equipped with HMI, providing easy operation.
- 8. Work with horizontal electric tunnel for perfect packaging.

## **SPECIFICATION**

|                              | 機 型 Model                               | HHS-1150                       |
|------------------------------|-----------------------------------------|--------------------------------|
| MACHINE<br>主 機               | 長×寬×高(mm)<br>Dimension(L x W x H)       | 1550*1660*1600                 |
|                              | 重 量<br>weight                           | 1000kg                         |
|                              | 電源<br>Electric Power                    | 3⊕ 220V.380V                   |
|                              | 速 度<br>Speed                            | 120 BPM                        |
| CONTAINER<br>容器              | 直 徑<br>Diameter                         | Ф8-25mm                        |
|                              | 高 度<br>Height                           | 25-180mm                       |
|                              | 材質<br>Material                          | 玻璃、金屬、塑膠 Glass, Metal, Plastic |
|                              | 形 狀<br>Shape                            | 圆、方形 Round, Square             |
| SHRINK<br>SLEEVE<br>收縮<br>膜材 | 材質<br>Material                          | PVC, PET, OPS, PLA             |
|                              | 厚 度<br>Thickness                        | 0.035-0.08mm                   |
|                              | 長度<br>Length                            | Max 190mm                      |
|                              | 膜料紙管內徑<br>Inner diameter of sleeve roll | 3"~5"                          |