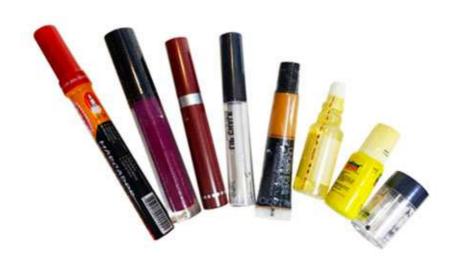

## **INFORMATION**

- 1. Specially designed for small product in tube shape, suitable for cap, body and overall packaging.
- 2. Incredibly linear high speed: 120 bottles per minute, the highest speed among Taiwan suppliers.
- 3. Sleeving is precise and stable even in super high speed motion.
- 4. Simple and elegant design of machine structure minimizes the possibility of trouble and makes maintenance convenient.
- 5. Whole machine body is made of SUS304, elegant in appearance, compact in construction, solid and durable in use.
- 6. Equipped with semi-auto feeding hopper as option for high speed production.
- 7. Equipped with HMI, providing easy operation.
- 8. Work with horizontal electric tunnel for perfect packaging.