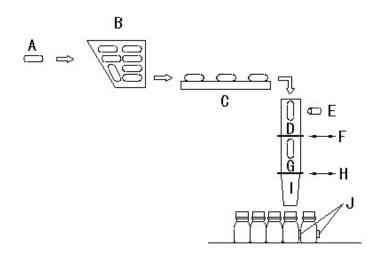

Products (A) are loaded into the 2 hoppers (B) manually or automatically (option), and then fed onto the 2 sets of three-grade vibratory plates (C). By adjusting the vibration frequency of the vibratory plates, the products can be allowed to move through 24 channels of the plates continuously and in single file. At the end of channels the products fall into 24 detection tunnels (D), where the products are counted with the help of combination of sensors (E) and control system. The counted products are collected on the nozzle gate (H). When the preset count is reached the tunnel gate (F) closes and in the meantime the nozzle gate (H) opens to allow the counted products in the funnel (G) to drop into the bottle via the nozzle (I). After the bottle is filled the nozzle gate (H) closes and the tunnel gate (F) opens. Meanwhile, the bottle positioning cylinders work to release the filled bottle and get the next empty bottle positioned under the nozzle.