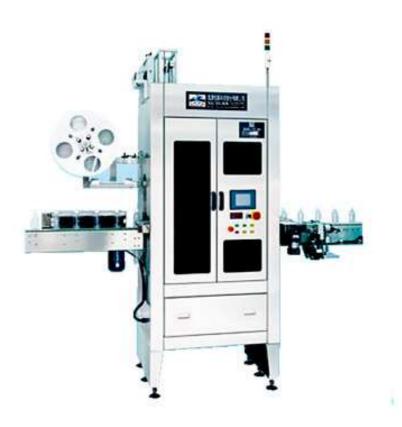

## Shrink Label Insert Machine XYL-200

## **Description:**

- Single machine structure ensures change over
- Simple & guick structure of label unwinds for time saving and ensures the operation safety.
- Driver delivery design to cooperate with synchronous feeding mechanism can improve the accuracy of label inserting.
- Completely function of interface touch controller for user-friendly operation
- To meet customize inserting requirement by offering various accessory with the machine.
- Machine design can fit the label height up to 300mm and above.

## Specification:

| Model                    | XYL-200                     |
|--------------------------|-----------------------------|
| Power source             | 3P/220V~415V                |
| Production rate          | 200 BPM(label length 100mm) |
| Range of bottle diameter | Ø25 ~ Ø125                  |
| Label insertion length   | 25mm ~ 220mm                |
| Range of label thickness | 0.035mm ~ 0.08mm            |
| Material                 | PVC, PET, OPS               |
| Total Power              | 4KW                         |
| Machine dimension(L×W×H) | 900 × 860 × 2100mm          |