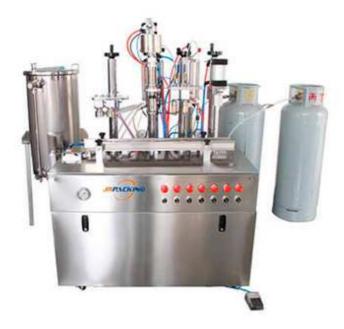

## Aerosol Filling Equipment With 5 in 1 Function 1600C

1600C is a automatic aerosol filling equipment, designed with 2 filling machine, 2 gas filling and 1 sealing machine in one working table.

This aerosol filling equipment can improving productivity up to 1200 cans/hr, only need 1 operator, save labor cost, easy to use.