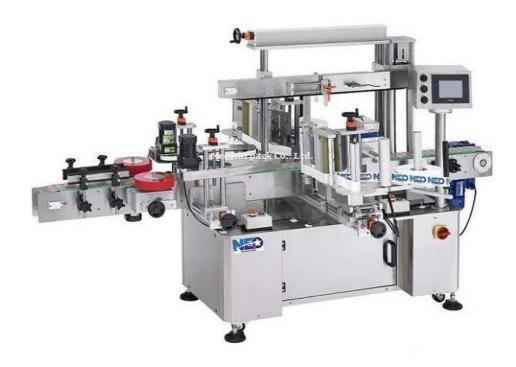

## High Speed Front and Back Labeler NLD-400

Double side labeler NLD-400 is designed for 2 side labeling requirement on both round bottle and rectangular bottle. Both label applicators can run individually according to different requirements. With PLC user friendly control system, changeover is easy and fast.

## Features:

- 1. Labeling height and angle are adjustable.
- 2. Bottle spacer separates containers into fixed space.
- 3. Conveyor belt and labeling speed are adjustable.
- 4. Top Hold-Down Conveyor supports containers stand vertically.
- 5. Controlled by PLC used friendly system with touch screen.
- 6. Labeling counter, easy to manage.
- 7. Specifically selected sponges flap labels after labeling to make labels attached perfectly.
- 8. Advanced detection system makes precise labeling.
- 9. Labeling speed is synchronized with conveyor belt.
- 10. Press single button to detect label without complicated adjustment.
- 11. Emergency stop button.
- 12. All are made of stainless steel and high quality aluminum alloy.

## Specification:

- Labeling speed: 40~100 pcs/ min (depends on containers and labels size)
- Bottle size: diameter 20mm-125mm/ height 30-160 mm
- Label size: (W) 10~100mm / (L) 20~300mm
- Label reel: Inner diameter 75mm / Outer Diameter 300mm
- Accuracy: ± 1mmVoltage: 110 or 220
- Machine size: (L) 2100mm (W) 1380mm (H) 1500mm