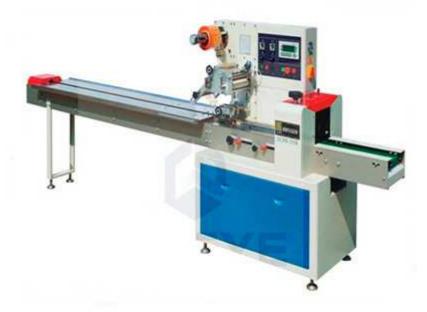

# DCW-250B Horizontal Packaging Machine Series

#### **II.** Application

Suitable for packing regular objects such as biscuit, bread, instant noodle, moon cakes, industrial parts, paper box or trays.