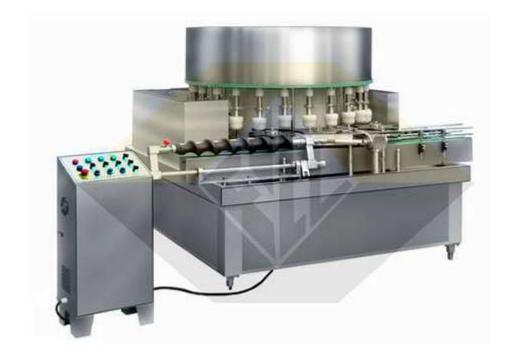

## VXW-24 Fully Automatic Exterior Bottle Rinsing Machine

VXW-24 Fully Automatic Exterior Bottle Rinsing Machine is special designed for preserved bean curd and its related industry. It is a newly developed type which has the advantages such as: wash bottle mouth, rinse the exterior part of bottle, hot water spray, heat wind to dry, etc. there is no leak drip during the rinsing process. Especially for the second opening bottle of preserved bean curd industry. It avoids the second pollution during the traditional rinsing method. Improve the products sanitary standard grade, reduce labor and improve the working efficiency.