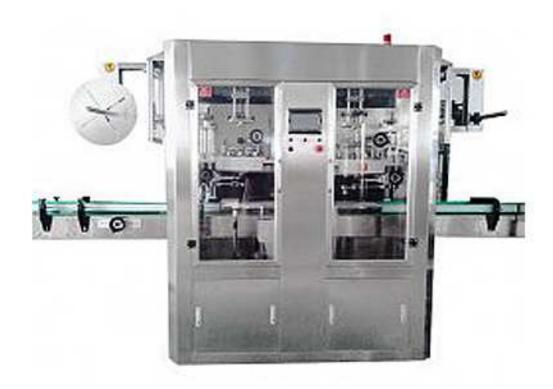

## Sleeve Labeling Machines SLM-150D

## Sleeve Labeling Machines (SLM-150D):

double head sleeve labeling machine In order to meet the needs of markets at home and abroad, our company has researched and developed double head mechanism to meet the requirements of casting label for casting label for bottle mouth and bottle body.

## shrink sleeve labeling machine Advantages:

The machine can be used in two ways. It not only reduces a trapping label machine. but also saves the cost for customers.

It reduces the length of conveying line or avoids the secondary transportation, so that it increase the production efficiency and the floor areas of equipment.