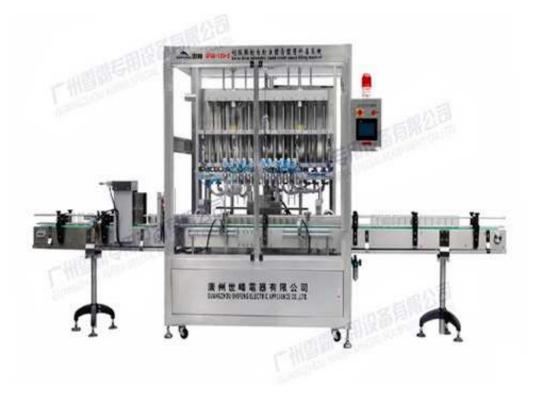

## SFGG series Automatic 8-head Servo Driving Liquid Cream Piston Type Filling Machine

## Feature:

- Advanced HMI operation, PLC control;
- All material contact parts are made of 316L stainless steel, and surface is made of 304 stainless steel, fully up to related food sanitation standard;
- Precision stainless steel piston cylinder processing technology guarantees accurate and consistent filling, and makes seal ring more durable;
- Frequency conversion drive; filling volume is set by HMI; it is easy for cleaning.
- It is used for filling sauces, liquid creams and liquids and is widely applied.

## Application:

• It is used for filling liquids, liquid creams and sauces(including soft particles) (honey, chili sauce, tomato sauce, pearl milk tea, coconut juice and orange juice) and is widely applied.