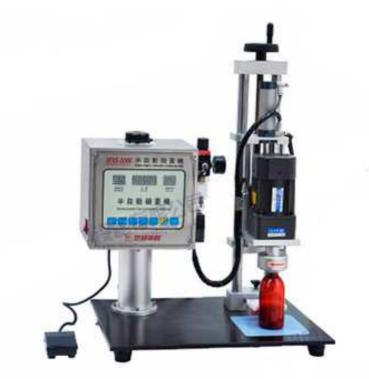

## SFXG-200K Microcomputer Control Semi-auto Capping Machine

## Feature:

- The machine is controlled by a PLC with digital indication, which is directly legible.
- The touch screen with buttons is easy to operate with high sensitivity.
- The height of its capping mechanism is easy to adjust using a hand wheel.
- The bottle positioning mechanism controlled pneumatically and electrically is easy to operate.
- Its adjustable capping torque effectively protects caps from damage by

## Application:

• SFXG-200Kis applicable to round flat caps of round and square bottles.